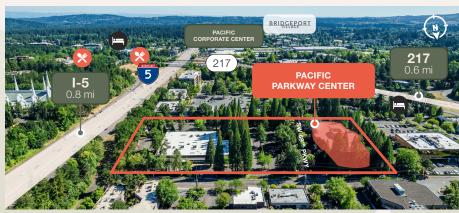

# Pacific Parkway Center

12909 SW 68th Pkwy, Suite 460, Portland, OR 97223

© 2024 PacTrust. All information supplied herein, including but not limited to measurements, dimensions, and specifications, is deemed reliable but is not guaranteed and should be independently verified. Any reliance on the information contained herein is at the user's own risk.

### Key Features

3,512 sq. ft. office

Building conference room

**Upgraded** common areas

Immediate access to Interstates 5 and 217

**4/1,000** parking ratio

**Nearby** amenities and services

Lease Rate: \$36.00/sq. ft./yr. full service